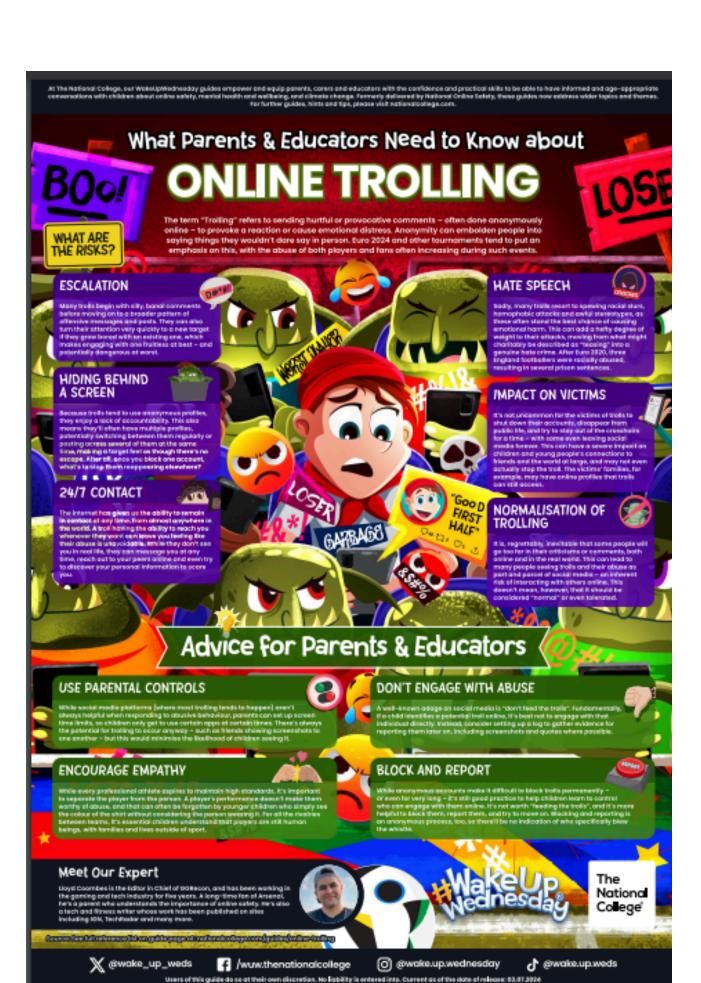

To support you with your monitoring of your child's online activity and to give you advice and support when dealing with any online issues, please see the link below.

https://beta.nationalcollege.com/library?sortBy=newest&phase=15&categories%5B0%5D=1350&types%5B0%5D=App %5CModels%5CResource&amount=24